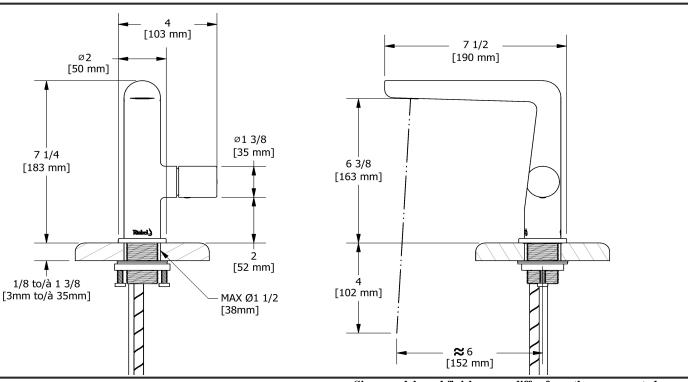

Single hole lavatory faucet **PBS01** 





# **Specifications**

## **Descriptions**

- 3/8" speedway compression
- Push drain
- Ceramic cartridge

### Available flows

- 4.5 L/min, 1.2 gpm (US) 60psi \*
- 1.9 L/min, 0.5 gpm (US) 60psi ( **PBS01-05** )

\*EPA certification applicable to the indicated model only\*

#### **Certifications**

- CSA B125.1
- NSF/ANSI standard 61 and 372
- ASME A112.18.1



Sizes, models and finishes may differ from thoses presented.

### Warranty

This Riobel Inc. product you have purchased carries a Limited Lifetime Warranty on the chrome, PVD finish, blacks and all working parts and is guaranteed from the initial purchase date against all manufacturing defects. All other finishes, including plastic components, are guaranteed for one year. All electric and/or electronic parts are covered by a 5-year limited warranty. The warranty offered on our products will be honored only if the installation is performed by a certified master plumber.

#### **Customer Care**

Phone (800) 777 - 9762 | Email: customercare@houseofrohl.com | Website: houseofrohl.com/support/contact-us